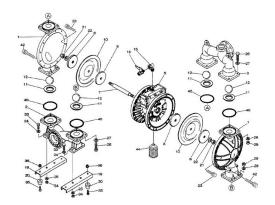

## YAMADA REPAIR KIT FOR THE NDP-15FVT. LIQUID END

Liquid End Repair Kit - Check Parts BOM (Below) for the parts content in the kit. Highlighted in Blue are parts in the pump kit. Highlighted in yellow are parts in the air motor kit

## **PRODUCT DESCRIPTION**

If back ordered usual lead time is 1 to 2 weeks

Parts BOM FVT

www.pfcestore.com - 763-425-7890 / 800-328-2350