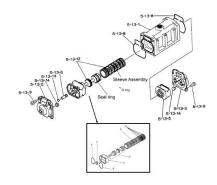

## YAMADA REPAIR KIT FOR THE NDP-20 & NDP-32 AIR MOTOR METALLIC

Fits the NDP-20 & NDP-32 Air Motor Repair Kit - Check Parts BOM (Below) for the parts content in the kit. Highlighted in Blue are parts in the pump kit. Highlighted in yellow are parts in the air motor kit

## Parts BOMs for the NDP-32 ending in BAN, BAS, BAT

NDP-32BAN

NDP-32BAS

NDP-32BAT