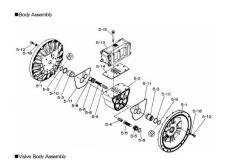

## YAMADA REPAIR KIT FOR THE NDP-20 & NDP-32 AIR MOTOR METALLIC

Fits the NDP-20 & NDP-32 Air Motor Repair Kit - Check Parts BOM (Below) for the parts content in the kit. Highlighted in Blue are parts in the pump kit. Highlighted in yellow are parts in the air motor kit

## PRODUCT DESCRIPTION

If back ordered usual lead time is 1 to 2 weeks

Parts BOMs for the NDP-20 BA, BS, BST

NDP-20BA

www.pfcestore.com - 763-425-7890 / 800-328-2350

NDP-20BS

NDP-20BST