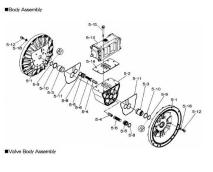

## YAMADA REPAIR KIT FOR THE NDP-20 & NDP-32 AIR MOTOR METALLIC

Fits the NDP-20 & NDP-32 Air Motor Repair Kit - Check Parts BOM (Below) for the parts content in the kit. Highlighted in Blue are parts in the pump kit. Highlighted in yellow are parts in the air motor kit

## Parts BOMs for the NDP-20 BA, BS, BST

NDP-20BA

PFC eStore Pumps, Filters & Controls store with B2B solution

www.pfcestore.com - 763-425-7890 / 800-328-2350

<u>NDP-20BS</u>