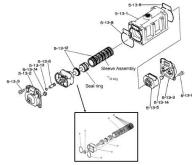

## YAMADA REPAIR KIT FOR THE NDP-20 & NDP-32 AIR MOTOR METALLIC

Fits the NDP-20 & NDP-32 Air Motor Repair Kit - Check Parts BOM (Below) for the parts content in the kit. Highlighted in Blue are parts in the pump kit. Highlighted in yellow are parts in the air motor kit

## Parts BOMs for the NDP-20 BA, BS, BST

NDP-20BA

PFC eStore Pumps, Filters & Controls store with B2B solution

www.pfcestore.com - 763-425-7890 / 800-328-2350

<u>NDP-20BS</u>