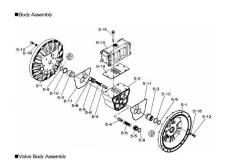

## YAMADA REPAIR KIT FOR THE NDP-20 & NDP-32 AIR MOTOR METALLIC

Fits the NDP-20 & NDP-32 Air Motor Repair Kit - Check Parts BOM (Below) for the parts content in the kit. Highlighted in Blue are parts in the pump kit. Highlighted in yellow are parts in the air motor kit

## **PRODUCT DESCRIPTION**

If back ordered usual lead time is 1 to 2 weeks

Parts BOMs for the NDP-20 BA, BS, BST

NDP-20BA

www.pfcestore.com - 763-425-7890 / 800-328-2350

NDP-20BS

NDP-20BST