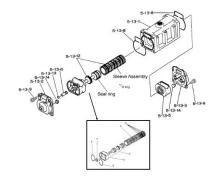

## YAMADA REPAIR KIT FOR THE NDP-20 & NDP-32 AIR MOTOR METALLIC

Fits the NDP-20 & NDP-32 Air Motor Repair Kit - Check Parts BOM (Below) for the parts content in the kit. Highlighted in Blue are parts in the pump kit. Highlighted in yellow are parts in the air motor kit

## Parts BOMs for the NDP-32 ending in BAN, BAS, BAT

NDP-32BAN

NDP-32BAS

NDP-32BAT