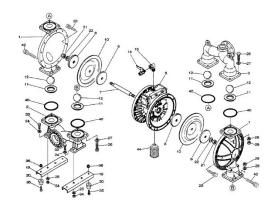

## YAMADA REPAIR KIT FOR THE NDP-25BAN, BFN & BSN. LIQUID END

Liquid End Repair Kit - Check Parts BOM (Below) for the parts content in the kit. Highlighted in Blue are parts in the pump kit. Highlighted in yellow are parts in the air motor kit

## **PRODUCT DESCRIPTION**

If back ordered usual lead time is 1 to 2 weeks

Parts BOM BAN

Parts BOM BFN

Parts BOM BSN

www.pfcestore.com - 763-425-7890 / 800-328-2350