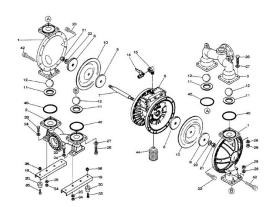

## YAMADA REPAIR KIT FOR THE NDP-25BAN, BFN & BSN. LIQUID END

Liquid End Repair Kit - Check Parts BOM (Below) for the parts content in the kit. Highlighted in Blue are parts in the pump kit. Highlighted in yellow are parts in the air motor kit

## PRODUCT DESCRIPTION

If back ordered usual lead time is 1 to 2 weeks

Parts BOM BAN

Parts BOM BFN

Parts BOM BSN

www.pfcestore.com - 763-425-7890 / 800-328-2350