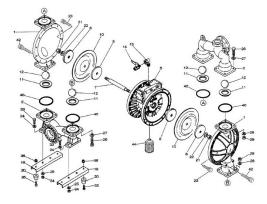

# YAMADA REPAIR KIT FOR THE NDP-25BAN, BFN & **BSN. LIQUID END**

Liquid End Repair Kit - Check Parts BOM (Below) for the parts content in the kit. Highlighted in Blue are parts in the pump kit. Highlighted in yellow are parts in the air motor kit

#### If back ordered usual lead time is 1 to 2 weeks

Parts BOM BAN

Parts BOM BFN

Parts BOM BSN

PFC eStore Pumps, Filters & Controls store with B2B

www.pfcestore.com - 763-425-7890 / 800-328-2350