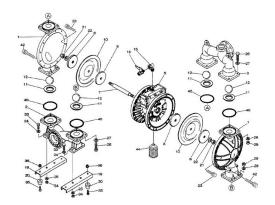

## YAMADA REPAIR KIT FOR THE NDP-25BAT, BFT & BST. LIQUID END

Liquid End Repair Kit - Check Parts BOM (Below) for the parts content in the kit. Highlighted in Blue are parts in the pump kit. Highlighted in yellow are parts in the air motor kit

## PRODUCT DESCRIPTION

If back ordered usual lead time is 1 to 2 weeks

Parts BOM BAT

Parts BOM BFT

Parts BOM BST

www.pfcestore.com - 763-425-7890 / 800-328-2350