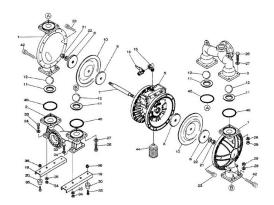

## YAMADA REPAIR KIT FOR THE NDP-25BPS. LIQUID END

Liquid End Repair Kit - Check Parts BOM (Below) for the parts content in the kit. Highlighted in Blue are parts in the pump kit. Highlighted in yellow are parts in the air motor kit

## **PRODUCT DESCRIPTION**

If back ordered usual lead time is 1 to 2 weeks

Parts BOM BPS

www.pfcestore.com - 763-425-7890 / 800-328-2350