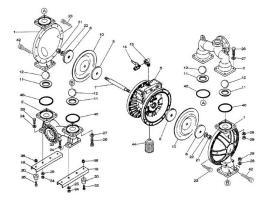

## YAMADA REPAIR KIT FOR THE NDP-25BPS-PP. LIQUID END

Liquid End Repair Kit - Check Parts BOM (Below) for the parts content in the kit. Highlighted in Blue are parts in the pump kit. Highlighted in yellow are parts in the air motor kit

#### If back ordered usual lead time is 1 to 2 weeks

Parts BOM BPS