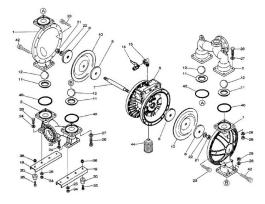

## YAMADA REPAIR KIT FOR THE NDP-25BPS-PP. LIQUID END

Liquid End Repair Kit - Check Parts BOM (Below) for the parts content in the kit. Highlighted in Blue are parts in the pump kit. Highlighted in yellow are parts in the air motor kit

#### If back ordered usual lead time is 1 to 2 weeks

Parts BOM BPS