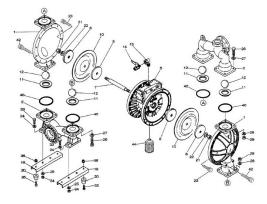

### YAMADA REPAIR KIT FOR THE NDP-25BPT-PP. LIQUID END

Liquid End Repair Kit - Check Parts BOM (Below) for the parts content in the kit. Highlighted in Blue are parts in the pump kit. Highlighted in yellow are parts in the air motor kit

#### If back ordered usual lead time is 1 to 2 weeks

Parts BOM BPT

Page: 1

PFC eStore Pumps, Filters & Controls store with B2B September 13, 2025