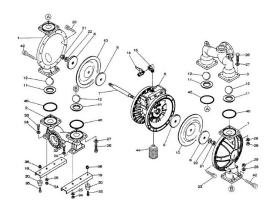

## YAMADA REPAIR KIT FOR THE NDP-25BSH-T. LIQUID END

Liquid End Repair Kit - Check Parts BOM (Below) for the parts content in the kit. Highlighted in Blue are parts in the pump kit. Highlighted in yellow are parts in the air motor kit

## PRODUCT DESCRIPTION

If back ordered usual lead time is 1 to 2 weeks

Parts BOM BSH

www.pfcestore.com - 763-425-7890 / 800-328-2350