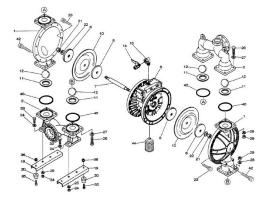

### YAMADA REPAIR KIT FOR **THE NDP-25BSH-T. LIQUID END**

Liquid End Repair Kit - Check Parts BOM (Below) for the parts content in the kit. Highlighted in Blue are parts in the pump kit. Highlighted in yellow are parts in the air motor kit

#### If back ordered usual lead time is 1 to 2 weeks

Parts BOM BSH