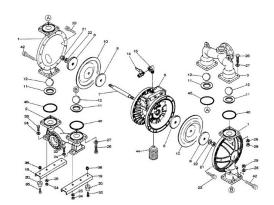

## YAMADA REPAIR KIT FOR THE NDP-40BSE, BAE & BFE. LIQUID END

Liquid End Repair Kit - Check Parts BOM (Below) for the parts content in the kit. Highlighted in Blue are parts in the pump kit. Highlighted in yellow are parts in the air motor kit

## PRODUCT DESCRIPTION

If back ordered usual lead time is 1 to 2 weeks

Parts BOM BFE

Parts BOM BAE

Parts BOM BSE

www.pfcestore.com - 763-425-7890 / 800-328-2350