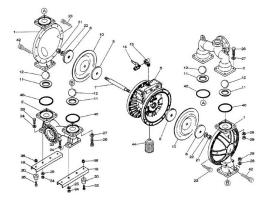

# YAMADA REPAIR KIT FOR THE NDP-40BSE, BAE & BFE. LIQUID END

Liquid End Repair Kit - Check Parts BOM (Below) for the parts content in the kit. Highlighted in Blue are parts in the pump kit. Highlighted in yellow are parts in the air motor

#### If back ordered usual lead time is 1 to 2 weeks

Parts BOM BFE

Parts BOM BAE

Parts BOM BSE

PFC eStore Pumps, Filters & Controls store with B2B solution

www.pfcestore.com - 763-425-7890 / 800-328-2350