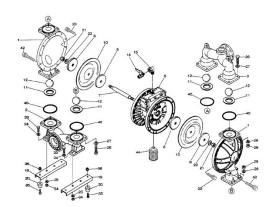

## YAMADA REPAIR KIT FOR THE NDP-40BSE, BAE & BFE. LIQUID END

Liquid End Repair Kit - Check Parts BOM (Below) for the parts content in the kit. Highlighted in Blue are parts in the pump kit. Highlighted in yellow are parts in the air motor kit

## **PRODUCT DESCRIPTION**

If back ordered usual lead time is 1 to 2 weeks

Parts BOM BFE

Parts BOM BAE

Parts BOM BSE

www.pfcestore.com - 763-425-7890 / 800-328-2350