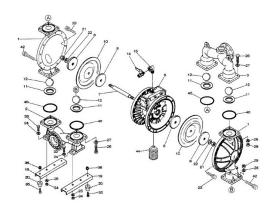

## YAMADA REPAIR KIT FOR THE NDP-40BAT, BFT & BST. LIQUID END

Liquid End Repair Kit - Check Parts BOM (Below) for the parts content in the kit. Highlighted in Blue are parts in the pump kit. Highlighted in yellow are parts in the air motor kit

## PRODUCT DESCRIPTION

If back ordered usual lead time is 1 to 2 weeks

Parts BOM BAT

Parts BOM BFT

Parts BOM BST

www.pfcestore.com - 763-425-7890 / 800-328-2350