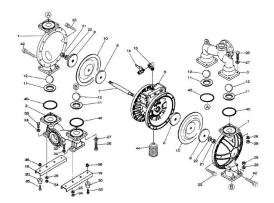

## YAMADA REPAIR KIT FOR THE NDP-40BAT, BFT & BST. LIQUID END

Liquid End Repair Kit - Check Parts BOM (Below) for the parts content in the kit. Highlighted in Blue are parts in the pump kit. Highlighted in yellow are parts in the air motor kit

## PRODUCT DESCRIPTION

If back ordered usual lead time is 1 to 2 weeks

Parts BOM BAT

Parts BOM BFT

Parts BOM BST

www.pfcestore.com - 763-425-7890 / 800-328-2350