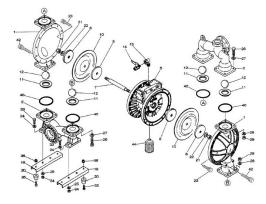

# YAMADA REPAIR KIT FOR THE NDP-40BAT, BFT & BST. LIQUID END

Liquid End Repair Kit - Check Parts BOM (Below) for the parts content in the kit. Highlighted in Blue are parts in the pump kit. Highlighted in yellow are parts in the air motor

### If back ordered usual lead time is 1 to 2 weeks

Parts BOM BAT

Parts BOM BFT

Parts BOM BST

PFC eStore Pumps, Filters & Controls store with B2B solution

www.pfcestore.com - 763-425-7890 / 800-328-2350