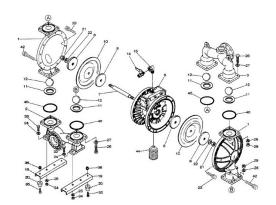

## YAMADA REPAIR KIT FOR THE NDP-40BAT, BFT & BST. LIQUID END

Liquid End Repair Kit - Check Parts BOM (Below) for the parts content in the kit. Highlighted in Blue are parts in the pump kit. Highlighted in yellow are parts in the air motor kit

## PRODUCT DESCRIPTION

If back ordered usual lead time is 1 to 2 weeks

Parts BOM BAT

Parts BOM BFT

Parts BOM BST

www.pfcestore.com - 763-425-7890 / 800-328-2350