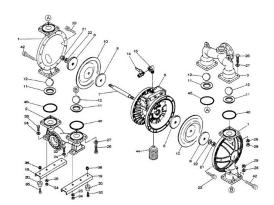

## YAMADA REPAIR KIT FOR THE NDP-40BAT, BFT & BST. LIQUID END

Liquid End Repair Kit - Check Parts BOM (Below) for the parts content in the kit. Highlighted in Blue are parts in the pump kit. Highlighted in yellow are parts in the air motor kit

## PRODUCT DESCRIPTION

If back ordered usual lead time is 1 to 2 weeks

Parts BOM BAT

Parts BOM BFT

Parts BOM BST

www.pfcestore.com - 763-425-7890 / 800-328-2350