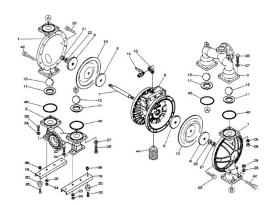

## YAMADA REPAIR KIT FOR THE NDP-40BAT, BFT & BST. LIQUID END

Liquid End Repair Kit - Check Parts BOM (Below) for the parts content in the kit. Highlighted in Blue are parts in the pump kit. Highlighted in yellow are parts in the air motor kit

## **PRODUCT DESCRIPTION**

If back ordered usual lead time is 1 to 2 weeks

Parts BOM BAT

Parts BOM BFT

Parts BOM BST

www.pfcestore.com - 763-425-7890 / 800-328-2350