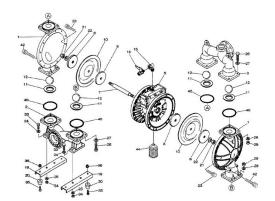

## YAMADA REPAIR KIT FOR THE NDP-5FPT. LIQUID END

LIQUID END KIT S/N 228478 & BELOW

Liquid End Repair Kit - Check Parts BOM (Below) for the parts content in the kit. Highlighted in Blue are parts in the pump kit. Highlighted in yellow are parts in the air motor kit

## **PRODUCT DESCRIPTION**

If back ordered usual lead time is 1 to 2 weeks

Parts BOM

www.pfcestore.com - 763-425-7890 / 800-328-2350