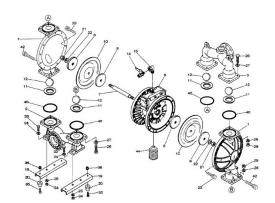

## YAMADA REPAIR KIT FOR THE NDP-5FPT. LIQUID END

LIQUID END KIT S/N 228478 & BELOW

Liquid End Repair Kit - Check Parts BOM (Below) for the parts content in the kit. Highlighted in Blue are parts in the pump kit. Highlighted in yellow are parts in the air motor kit

## **PRODUCT DESCRIPTION**

If back ordered usual lead time is 1 to 2 weeks

Parts BOM

www.pfcestore.com - 763-425-7890 / 800-328-2350