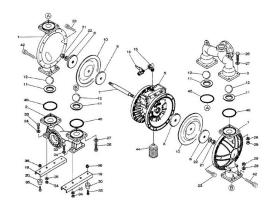

## YAMADA REPAIR KIT FOR THE NDP-5FPT. LIQUID END

LIQUID END KIT S/N 228478 & BELOW

Liquid End Repair Kit - Check Parts BOM (Below) for the parts content in the kit. Highlighted in Blue are parts in the pump kit. Highlighted in yellow are parts in the air motor kit

## **PRODUCT DESCRIPTION**

If back ordered usual lead time is 1 to 2 weeks

Parts BOM

www.pfcestore.com - 763-425-7890 / 800-328-2350