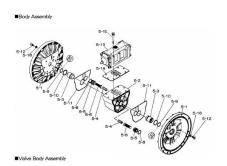

## YAMADA REPAIR KIT FOR THE NDP-50 AIR MOTOR NON-METALLIC CENTER BODY

Air Motor Repair Kit - Check Parts BOM (Below) for the parts content in the kit. Highlighted in Blue are parts in the pump kit. Highlighted in yellow are parts in the air motor kit

## **PRODUCT DESCRIPTION**

If back ordered usual lead time is 1 to 2 weeks

Parts BOM

www.pfcestore.com - 763-425-7890 / 800-328-2350