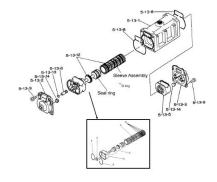

## YAMADA REPAIR KIT FOR THE NDP-50 AIR MOTOR NON-METALLIC CENTER BODY

Air Motor Repair Kit - Check Parts BOM (Below) for the parts content in the kit. Highlighted in Blue are parts in the pump kit. Highlighted in yellow are parts in the air motor kit

## **PRODUCT DESCRIPTION**

If back ordered usual lead time is 1 to 2 weeks

Parts BOM

www.pfcestore.com - 763-425-7890 / 800-328-2350