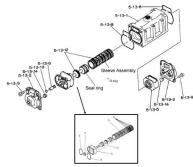

### YAMADA REPAIR KIT FOR THE NDP-50 AIR MOTOR NON-METALLIC CENTER BODY

Air Motor Repair Kit - Check Parts BOM (Below) for the parts content in the kit. Highlighted in Blue are parts in the pump kit. Highlighted in yellow are parts in the air motor

kit

SKU: K50-AM-PP Stock: Out of stock contact us for lead time Categories: <u>Yamada Parts</u>

Part Number K50-AM-PP