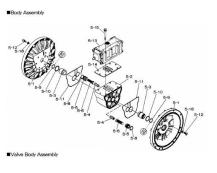

### YAMADA REPAIR KIT FOR THE NDP-50 AIR MOTOR NON-METALLIC CENTER BODY

Air Motor Repair Kit - Check Parts BOM (Below) for the parts content in the kit. Highlighted in Blue are parts in the pump kit. Highlighted in yellow are parts in the air motor

kit

SKU: K50-AM-PP Stock: Out of stock contact us for lead time Categories: <u>Yamada Parts</u>

Part Number K50-AM-PP