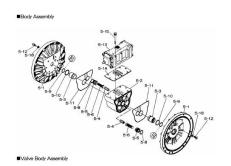

## YAMADA REPAIR KIT FOR THE NDP-50 AIR MOTOR NON-METALLIC CENTER BODY

Air Motor Repair Kit - Check Parts BOM (Below) for the parts content in the kit. Highlighted in Blue are parts in the pump kit. Highlighted in yellow are parts in the air motor kit

## **PRODUCT DESCRIPTION**

If back ordered usual lead time is 1 to 2 weeks

Parts BOM

www.pfcestore.com - 763-425-7890 / 800-328-2350