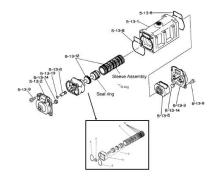

## YAMADA REPAIR KIT FOR THE NDP-50 AIR MOTOR NON-METALLIC CENTER BODY

Air Motor Repair Kit - Check Parts BOM (Below) for the parts content in the kit. Highlighted in Blue are parts in the pump kit. Highlighted in yellow are parts in the air motor kit

## **PRODUCT DESCRIPTION**

If back ordered usual lead time is 1 to 2 weeks

Parts BOM

www.pfcestore.com - 763-425-7890 / 800-328-2350