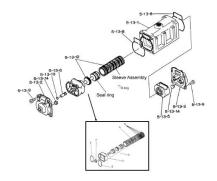

## YAMADA REPAIR KIT FOR THE NDP-50 AIR MOTOR NON-METALLIC CENTER BODY

Air Motor Repair Kit - Check Parts BOM (Below) for the parts content in the kit. Highlighted in Blue are parts in the pump kit. Highlighted in yellow are parts in the air motor kit

## **PRODUCT DESCRIPTION**

If back ordered usual lead time is 1 to 2 weeks

Parts BOM

www.pfcestore.com - 763-425-7890 / 800-328-2350