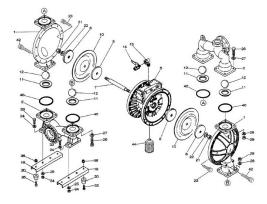

# YAMADA REPAIR KIT FOR THE NDP-50BAN, BSN, BFN. LIQUID END

Liquid End Repair Kit - Check Parts BOM (Below) for the parts content in the kit. Highlighted in Blue are parts in the pump kit. Highlighted in yellow are parts in the air motor

kit

SKU: K50-MN Stock: Out of stock contact us for lead time Categories: <u>Yamada Parts</u>

Part Number K50-MN

#### If back ordered usual lead time is 1 to 2 weeks

Parts BOM BAN

Parts BOM BFN

Parts BOM BSN

PFC eStore Pumps, Filters & Controls store with B2B solution

www.pfcestore.com - 763-425-7890 / 800-328-2350