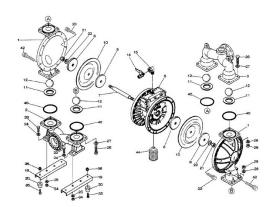

## YAMADA REPAIR KIT FOR THE NDP-50BAN, BSN, BFN. LIQUID END

Liquid End Repair Kit - Check Parts BOM (Below) for the parts content in the kit. Highlighted in Blue are parts in the pump kit. Highlighted in yellow are parts in the air motor kit

## PRODUCT DESCRIPTION

If back ordered usual lead time is 1 to 2 weeks

Parts BOM BAN

Parts BOM BFN

Parts BOM BSN

www.pfcestore.com - 763-425-7890 / 800-328-2350