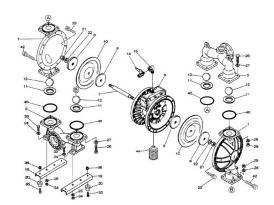

## YAMADA REPAIR KIT FOR THE NDP-50BAN, BSN, BFN. LIQUID END

Liquid End Repair Kit - Check Parts BOM (Below) for the parts content in the kit. Highlighted in Blue are parts in the pump kit. Highlighted in yellow are parts in the air motor kit

## If back ordered usual lead time is 1 to 2 weeks

Parts BOM BAN

Parts BOM BFN

Parts BOM BSN

www.pfcestore.com - 763-425-7890 / 800-328-2350