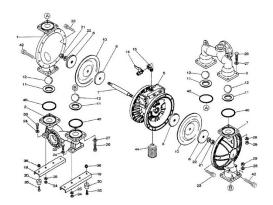

## YAMADA REPAIR KIT FOR THE NDP-50BPS. LIQUID END

Liquid End Repair Kit - Check Parts BOM (Below) for the parts content in the kit. Highlighted in Blue are parts in the pump kit. Highlighted in yellow are parts in the air motor kit

## **PRODUCT DESCRIPTION**

If back ordered usual lead time is 1 to 2 weeks

Parts BOM BAN

www.pfcestore.com - 763-425-7890 / 800-328-2350