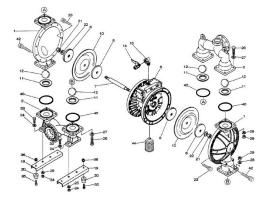

## YAMADA REPAIR KIT FOR **THE NDP-50BPS. LIQUID END**

Liquid End Repair Kit - Check Parts BOM (Below) for the parts content in the kit. Highlighted in Blue are parts in the pump kit. Highlighted in yellow are parts in the air motor kit

### If back ordered usual lead time is 1 to 2 weeks

Parts BOM BAN