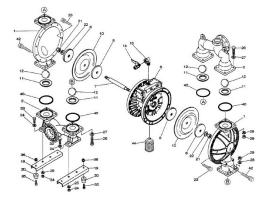

### YAMADA REPAIR KIT FOR **THE NDP-50BPS. LIQUID END**

Liquid End Repair Kit - Check Parts BOM (Below) for the parts content in the kit. Highlighted in Blue are parts in the pump kit. Highlighted in yellow are parts in the air motor kit

#### If back ordered usual lead time is 1 to 2 weeks

Parts BOM BAN