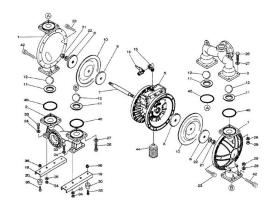

## YAMADA REPAIR KIT FOR THE NDP-5FPT. LIQUID END

LIQUID END KIT S/N 228480 & ABOVE

Liquid End Repair Kit - Check Parts BOM (Below) for the parts content in the kit. Highlighted in Blue are parts in the pump kit. Highlighted in yellow are parts in the air motor kit

## **PRODUCT DESCRIPTION**

If back ordered usual lead time is 1 to 2 weeks

Parts BOM

www.pfcestore.com - 763-425-7890 / 800-328-2350