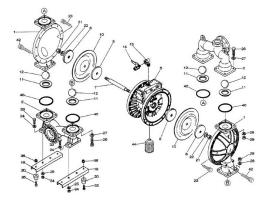

# LIQUID END KIT S/N 228480 & ABOVE

Liquid End Repair Kit - Check Parts BOM (Below) for the parts content in the kit. Highlighted in Blue are parts in the pump kit. Highlighted in yellow are parts in the air motor kit

## If back ordered usual lead time is 1 to 2 weeks

Parts BOM

PFC eStore Pumps, Filters & Controls store with B2B solution September 13, 2025