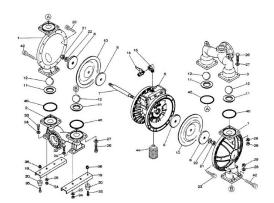

## YAMADA REPAIR KIT FOR THE NDP-5FVT. LIQUID END

LIQUID END KIT FOR S/N 228480 & ABOVE.

Liquid End Repair Kit - Check Parts BOM (Below) for the parts content in the kit. Highlighted in Blue are parts in the pump kit. Highlighted in yellow are parts in the air motor kit

## **PRODUCT DESCRIPTION**

If back ordered usual lead time is 1 to 2 weeks

Parts BOM

www.pfcestore.com - 763-425-7890 / 800-328-2350