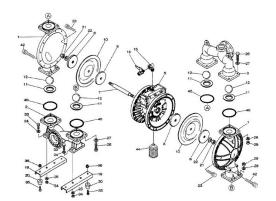

## YAMADA REPAIR KIT FOR THE NDP-5FVT. LIQUID END

LIQUID END KIT FOR S/N 228480 & ABOVE.

Liquid End Repair Kit - Check Parts BOM (Below) for the parts content in the kit. Highlighted in Blue are parts in the pump kit. Highlighted in yellow are parts in the air motor kit

## **PRODUCT DESCRIPTION**

If back ordered usual lead time is 1 to 2 weeks

Parts BOM

www.pfcestore.com - 763-425-7890 / 800-328-2350