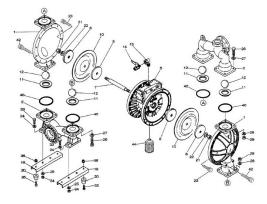

# LIQUID END KIT FOR S/N 228480 & ABOVE.

Liquid End Repair Kit - Check Parts BOM (Below) for the parts content in the kit. Highlighted in Blue are parts in the pump kit. Highlighted in yellow are parts in the air motor kit

## If back ordered usual lead time is 1 to 2 weeks

Parts BOM

PFC eStore Pumps, Filters & Controls store with B2B solution