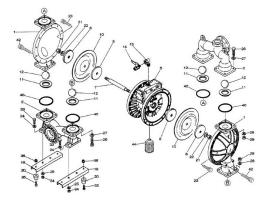

# LIQUID END KIT FOR S/N 228480 & ABOVE.

Liquid End Repair Kit - Check Parts BOM (Below) for the parts content in the kit. Highlighted in Blue are parts in the pump kit. Highlighted in yellow are parts in the air motor kit

## If back ordered usual lead time is 1 to 2 weeks

Parts BOM

PFC eStore Pumps, Filters & Controls store with B2B solution August 24, 2025