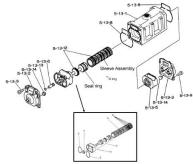

## YAMADA REPAIR KIT FOR THE NDP-80 AIR MOTOR

Air Motor Repair Kit - Check Parts BOM (Below) for the parts content in the kit. Highlighted in Blue are parts in the pump kit. Highlighted in yellow are parts in the air motor kit

### If back ordered usual lead time is 1 to 2 weeks

Parts BOM