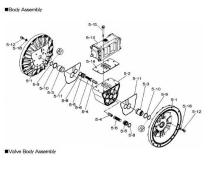

## YAMADA REPAIR KIT FOR THE NDP-80 AIR MOTOR

Air Motor Repair Kit - Check Parts BOM (Below) for the parts content in the kit. Highlighted in Blue are parts in the pump kit. Highlighted in yellow are parts in the air motor kit

### If back ordered usual lead time is 1 to 2 weeks

Parts BOM