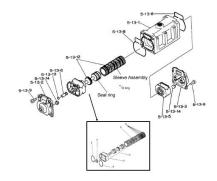

## YAMADA REPAIR KIT FOR THE NDP-80 AIR MOTOR

Air Motor Repair Kit - Check Parts BOM (Below) for the parts content in the kit. Highlighted in Blue are parts in the pump kit. Highlighted in yellow are parts in the air motor kit

## PRODUCT DESCRIPTION

If back ordered usual lead time is 1 to 2 weeks

Parts BOM