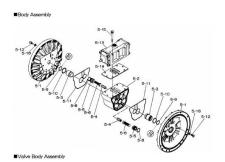

## YAMADA REPAIR KIT FOR THE NDP-80 AIR MOTOR

Air Motor Repair Kit - Check Parts BOM (Below) for the parts content in the kit. Highlighted in Blue are parts in the pump kit. Highlighted in yellow are parts in the air motor kit

## PRODUCT DESCRIPTION

If back ordered usual lead time is 1 to 2 weeks

Parts BOM