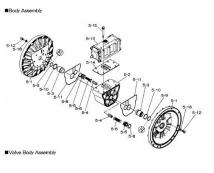

# YAMADA REPAIR KIT FOR THE NDP-80 AIR MOTOR

Air Motor Repair Kit - Check Parts BOM (Below) for the parts content in the kit. Highlighted in Blue are parts in the pump kit. Highlighted in yellow are parts in the air motor kit

## If back ordered usual lead time is 1 to 2 weeks

Parts BOM