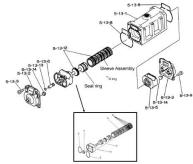

# YAMADA REPAIR KIT FOR THE NDP-80 AIR MOTOR

Air Motor Repair Kit - Check Parts BOM (Below) for the parts content in the kit. Highlighted in Blue are parts in the pump kit. Highlighted in yellow are parts in the air motor kit

## If back ordered usual lead time is 1 to 2 weeks

Parts BOM