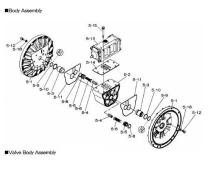

## YAMADA REPAIR KIT FOR THE NDP-80 AIR MOTOR

Air Motor Repair Kit - Check Parts BOM (Below) for the parts content in the kit. Highlighted in Blue are parts in the pump kit. Highlighted in yellow are parts in the air motor kit

### If back ordered usual lead time is 1 to 2 weeks

Parts BOM