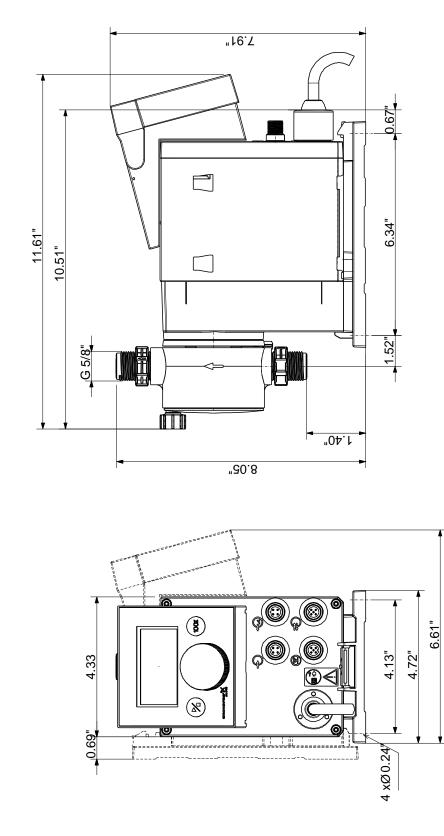

|        |       |                                                                                                       | Date:                              | 11/28/2018 |  |  |  |
|--------|-------|-------------------------------------------------------------------------------------------------------|------------------------------------|------------|--|--|--|
| sition | Count | Description                                                                                           |                                    |            |  |  |  |
|        |       |                                                                                                       |                                    |            |  |  |  |
|        |       | <ul> <li>2 pump connections (Hose 3/8x1/2" S).</li> <li>Foot valve (without level switch).</li> </ul> |                                    |            |  |  |  |
|        |       | - Injection unit.                                                                                     |                                    |            |  |  |  |
|        |       | - 6 m PE discharge hose.                                                                              |                                    |            |  |  |  |
|        |       | - 2 m PVC suction hose.                                                                               | o (4/6 mm)                         |            |  |  |  |
|        |       | - 2 m PVC deaeration hose (4/6 mm).                                                                   |                                    |            |  |  |  |
|        |       | Technical:                                                                                            |                                    |            |  |  |  |
|        |       | Type key:                                                                                             | DDA 30-4 AR-PVC/T/C-F-3            | 11004BG    |  |  |  |
|        |       | Max. Flow:                                                                                            | 7.925 US gal/hour                  |            |  |  |  |
|        |       | Max. flow in slow mode 50%:                                                                           | 3.963 US gal/hour                  |            |  |  |  |
|        |       | Max. flow in slow mode 25%:                                                                           | 1.981 US gal/hour                  |            |  |  |  |
|        |       | Min flow:                                                                                             | 30.0 ml/h                          |            |  |  |  |
|        |       | Turn-down ratio:                                                                                      | 1:1000                             |            |  |  |  |
|        |       | Approvals on nameplate:                                                                               | CE,CSA-US,NSF61,RCM                |            |  |  |  |
|        |       | Valve type:                                                                                           | Standard                           |            |  |  |  |
|        |       | Maximum viscosity at 100 %:                                                                           | 150 mPas                           |            |  |  |  |
|        |       | Maximum viscosity in slow mode 50 %: 600 mPas<br>Maximum viscosity in slow mode 25 %: 1500 mPas       |                                    |            |  |  |  |
|        |       | Accuracy of repeatability:                                                                            | 1 %                                |            |  |  |  |
|        |       | Materials:                                                                                            |                                    |            |  |  |  |
|        |       | Dosing head:                                                                                          | PVC (Polyvinyl chloride)           |            |  |  |  |
|        |       | Valve ball:                                                                                           | Ceramic                            |            |  |  |  |
|        |       | Gasket:                                                                                               | PTFE                               |            |  |  |  |
|        |       | Installation:                                                                                         |                                    |            |  |  |  |
|        |       | Range of ambient temperature:                                                                         |                                    |            |  |  |  |
|        |       | Maximum operating pressure:                                                                           | 58 psi                             |            |  |  |  |
|        |       | Installation set:                                                                                     | YES                                |            |  |  |  |
|        |       | Installation type:                                                                                    | 3/8"x1/2" up to 60 l/h,10bar       |            |  |  |  |
|        |       | Pump inlet:<br>Pump outlet:                                                                           | Hose 3/8x1/2" S<br>Hose 3/8x1/2" S |            |  |  |  |
|        |       | Max. Suction lift during operatio                                                                     |                                    |            |  |  |  |
|        |       | Max. Suction lift during priming:                                                                     |                                    |            |  |  |  |
|        |       | Liquid:                                                                                               |                                    |            |  |  |  |
|        |       | Pumped liquid:                                                                                        | Water                              |            |  |  |  |
|        |       | Liquid temperature range:                                                                             | 14 113 °F                          |            |  |  |  |
|        |       | Liquid temperature during opera                                                                       |                                    |            |  |  |  |
|        |       | Density:                                                                                              | 62.29 lb/ft <sup>3</sup>           |            |  |  |  |
|        |       | Electrical data:                                                                                      |                                    |            |  |  |  |
|        |       | Maximum power input - P1:                                                                             | 24 W                               |            |  |  |  |
|        |       | Main frequency:                                                                                       | 60 Hz                              |            |  |  |  |
|        |       | Rated voltage:<br>Enclosure class (IEC 34-5):                                                         | 1 x 100-240 V<br>IP65 / NEMA 4X    |            |  |  |  |
|        |       | Length of cable:                                                                                      | 4.922 ft                           |            |  |  |  |
|        |       | Type of cable plug:                                                                                   | USA, Canada                        |            |  |  |  |
|        |       | Inrush current:                                                                                       | 25A at 230V for 2ms                |            |  |  |  |
|        |       | Controls:                                                                                             |                                    |            |  |  |  |
|        |       | Control variant:                                                                                      | AR                                 |            |  |  |  |
|        |       | Level control:                                                                                        | YES                                |            |  |  |  |
|        |       | Analog input:                                                                                         | 0/4-20 mA                          |            |  |  |  |
|        |       | Pulse control:                                                                                        | YES                                |            |  |  |  |
|        |       | Ext. Stop input:                                                                                      | YES                                |            |  |  |  |
|        |       | Analog output:                                                                                        | 0/4-20 mA                          |            |  |  |  |