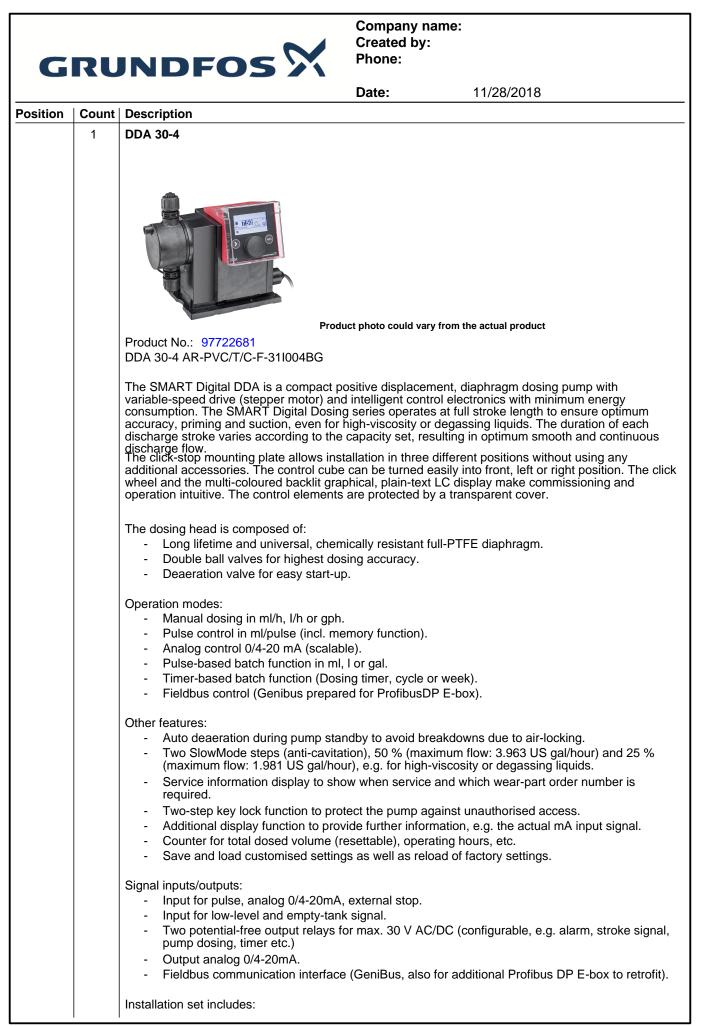

|        |       |                                                                                                       | Date:                              | 11/28/2018 |  |  |  |
|--------|-------|-------------------------------------------------------------------------------------------------------|------------------------------------|------------|--|--|--|
| sition | Count | Description                                                                                           |                                    |            |  |  |  |
|        |       |                                                                                                       |                                    |            |  |  |  |
|        |       | <ul> <li>2 pump connections (Hose 3/8x1/2" S).</li> <li>Foot valve (without level switch).</li> </ul> |                                    |            |  |  |  |
|        |       | - Injection unit.                                                                                     |                                    |            |  |  |  |
|        |       | - 6 m PE discharge hose.                                                                              |                                    |            |  |  |  |
|        |       | - 2 m PVC suction hose.                                                                               | o (4/6 mm)                         |            |  |  |  |
|        |       | - 2 m PVC deaeration hose (4/6 mm).                                                                   |                                    |            |  |  |  |
|        |       | Technical:                                                                                            |                                    |            |  |  |  |
|        |       | Type key:                                                                                             | DDA 30-4 AR-PVC/T/C-F-3            | 11004BG    |  |  |  |
|        |       | Max. Flow:                                                                                            | 7.925 US gal/hour                  |            |  |  |  |
|        |       | Max. flow in slow mode 50%:                                                                           | 3.963 US gal/hour                  |            |  |  |  |
|        |       | Max. flow in slow mode 25%:                                                                           | 1.981 US gal/hour                  |            |  |  |  |
|        |       | Min flow:                                                                                             | 30.0 ml/h                          |            |  |  |  |
|        |       | Turn-down ratio:                                                                                      | 1:1000                             |            |  |  |  |
|        |       | Approvals on nameplate:                                                                               | CE,CSA-US,NSF61,RCM                |            |  |  |  |
|        |       | Valve type:                                                                                           | Standard                           |            |  |  |  |
|        |       | Maximum viscosity at 100 %:                                                                           | 150 mPas                           |            |  |  |  |
|        |       | Maximum viscosity in slow mode 50 %: 600 mPas<br>Maximum viscosity in slow mode 25 %: 1500 mPas       |                                    |            |  |  |  |
|        |       | Accuracy of repeatability:                                                                            | 1 %                                |            |  |  |  |
|        |       | Materials:                                                                                            |                                    |            |  |  |  |
|        |       | Dosing head:                                                                                          | PVC (Polyvinyl chloride)           |            |  |  |  |
|        |       | Valve ball:                                                                                           | Ceramic                            |            |  |  |  |
|        |       | Gasket:                                                                                               | PTFE                               |            |  |  |  |
|        |       | Installation:                                                                                         |                                    |            |  |  |  |
|        |       | Range of ambient temperature:                                                                         |                                    |            |  |  |  |
|        |       | Maximum operating pressure:                                                                           | 58 psi                             |            |  |  |  |
|        |       | Installation set:                                                                                     | YES                                |            |  |  |  |
|        |       | Installation type:                                                                                    | 3/8"x1/2" up to 60 l/h,10bar       |            |  |  |  |
|        |       | Pump inlet:<br>Pump outlet:                                                                           | Hose 3/8x1/2" S<br>Hose 3/8x1/2" S |            |  |  |  |
|        |       | Max. Suction lift during operatio                                                                     |                                    |            |  |  |  |
|        |       | Max. Suction lift during priming:                                                                     |                                    |            |  |  |  |
|        |       | Liquid:                                                                                               |                                    |            |  |  |  |
|        |       | Pumped liquid:                                                                                        | Water                              |            |  |  |  |
|        |       | Liquid temperature range:                                                                             | 14 113 °F                          |            |  |  |  |
|        |       | Liquid temperature during opera                                                                       |                                    |            |  |  |  |
|        |       | Density:                                                                                              | 62.29 lb/ft <sup>3</sup>           |            |  |  |  |
|        |       | Electrical data:                                                                                      |                                    |            |  |  |  |
|        |       | Maximum power input - P1:                                                                             | 24 W                               |            |  |  |  |
|        |       | Main frequency:                                                                                       | 60 Hz                              |            |  |  |  |
|        |       | Rated voltage:<br>Enclosure class (IEC 34-5):                                                         | 1 x 100-240 V<br>IP65 / NEMA 4X    |            |  |  |  |
|        |       | Length of cable:                                                                                      | 4.922 ft                           |            |  |  |  |
|        |       | Type of cable plug:                                                                                   | USA, Canada                        |            |  |  |  |
|        |       | Inrush current:                                                                                       | 25A at 230V for 2ms                |            |  |  |  |
|        |       | Controls:                                                                                             |                                    |            |  |  |  |
|        |       | Control variant:                                                                                      | AR                                 |            |  |  |  |
|        |       | Level control:                                                                                        | YES                                |            |  |  |  |
|        |       | Analog input:                                                                                         | 0/4-20 mA                          |            |  |  |  |
|        |       | Pulse control:                                                                                        | YES                                |            |  |  |  |
|        |       | Ext. Stop input:                                                                                      | YES                                |            |  |  |  |
|        |       | Analog output:                                                                                        | 0/4-20 mA                          |            |  |  |  |