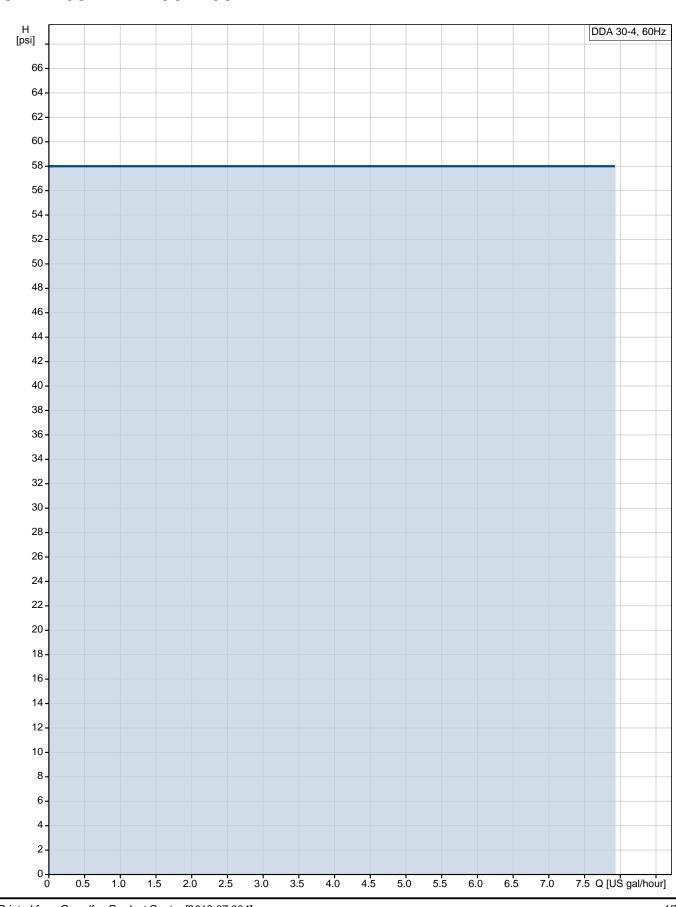

|        |       |                                                                                                       | Date:                              | 11/28/2018 |  |  |  |
|--------|-------|-------------------------------------------------------------------------------------------------------|------------------------------------|------------|--|--|--|
| sition | Count | Description                                                                                           |                                    |            |  |  |  |
|        |       |                                                                                                       |                                    |            |  |  |  |
|        |       | <ul> <li>2 pump connections (Hose 3/8x1/2" S).</li> <li>Foot valve (without level switch).</li> </ul> |                                    |            |  |  |  |
|        |       | - Injection unit.                                                                                     |                                    |            |  |  |  |
|        |       | - 6 m PE discharge hose.                                                                              |                                    |            |  |  |  |
|        |       | - 2 m PVC suction hose.                                                                               | o (4/6 mm)                         |            |  |  |  |
|        |       | - 2 m PVC deaeration hose (4/6 mm).                                                                   |                                    |            |  |  |  |
|        |       | Technical:                                                                                            |                                    |            |  |  |  |
|        |       | Type key:                                                                                             | DDA 30-4 AR-PVC/T/C-F-3            | 11004BG    |  |  |  |
|        |       | Max. Flow:                                                                                            | 7.925 US gal/hour                  |            |  |  |  |
|        |       | Max. flow in slow mode 50%:                                                                           | 3.963 US gal/hour                  |            |  |  |  |
|        |       | Max. flow in slow mode 25%:                                                                           | 1.981 US gal/hour                  |            |  |  |  |
|        |       | Min flow:                                                                                             | 30.0 ml/h                          |            |  |  |  |
|        |       | Turn-down ratio:                                                                                      | 1:1000                             |            |  |  |  |
|        |       | Approvals on nameplate:                                                                               | CE,CSA-US,NSF61,RCM                |            |  |  |  |
|        |       | Valve type:                                                                                           | Standard                           |            |  |  |  |
|        |       | Maximum viscosity at 100 %:                                                                           | 150 mPas                           |            |  |  |  |
|        |       | Maximum viscosity in slow mode 50 %: 600 mPas<br>Maximum viscosity in slow mode 25 %: 1500 mPas       |                                    |            |  |  |  |
|        |       | Accuracy of repeatability:                                                                            | 1 %                                |            |  |  |  |
|        |       | Materials:                                                                                            |                                    |            |  |  |  |
|        |       | Dosing head:                                                                                          | PVC (Polyvinyl chloride)           |            |  |  |  |
|        |       | Valve ball:                                                                                           | Ceramic                            |            |  |  |  |
|        |       | Gasket:                                                                                               | PTFE                               |            |  |  |  |
|        |       | Installation:                                                                                         |                                    |            |  |  |  |
|        |       | Range of ambient temperature:                                                                         |                                    |            |  |  |  |
|        |       | Maximum operating pressure:                                                                           | 58 psi                             |            |  |  |  |
|        |       | Installation set:                                                                                     | YES                                |            |  |  |  |
|        |       | Installation type:                                                                                    | 3/8"x1/2" up to 60 l/h,10bar       |            |  |  |  |
|        |       | Pump inlet:<br>Pump outlet:                                                                           | Hose 3/8x1/2" S<br>Hose 3/8x1/2" S |            |  |  |  |
|        |       | Max. Suction lift during operatio                                                                     |                                    |            |  |  |  |
|        |       | Max. Suction lift during priming:                                                                     |                                    |            |  |  |  |
|        |       | Liquid:                                                                                               |                                    |            |  |  |  |
|        |       | Pumped liquid:                                                                                        | Water                              |            |  |  |  |
|        |       | Liquid temperature range:                                                                             | 14 113 °F                          |            |  |  |  |
|        |       | Liquid temperature during opera                                                                       |                                    |            |  |  |  |
|        |       | Density:                                                                                              | 62.29 lb/ft <sup>3</sup>           |            |  |  |  |
|        |       | Electrical data:                                                                                      |                                    |            |  |  |  |
|        |       | Maximum power input - P1:                                                                             | 24 W                               |            |  |  |  |
|        |       | Main frequency:                                                                                       | 60 Hz                              |            |  |  |  |
|        |       | Rated voltage:<br>Enclosure class (IEC 34-5):                                                         | 1 x 100-240 V<br>IP65 / NEMA 4X    |            |  |  |  |
|        |       | Length of cable:                                                                                      | 4.922 ft                           |            |  |  |  |
|        |       | Type of cable plug:                                                                                   | USA, Canada                        |            |  |  |  |
|        |       | Inrush current:                                                                                       | 25A at 230V for 2ms                |            |  |  |  |
|        |       | Controls:                                                                                             |                                    |            |  |  |  |
|        |       | Control variant:                                                                                      | AR                                 |            |  |  |  |
|        |       | Level control:                                                                                        | YES                                |            |  |  |  |
|        |       | Analog input:                                                                                         | 0/4-20 mA                          |            |  |  |  |
|        |       | Pulse control:                                                                                        | YES                                |            |  |  |  |
|        |       | Ext. Stop input:                                                                                      | YES                                |            |  |  |  |
|        |       | Analog output:                                                                                        | 0/4-20 mA                          |            |  |  |  |