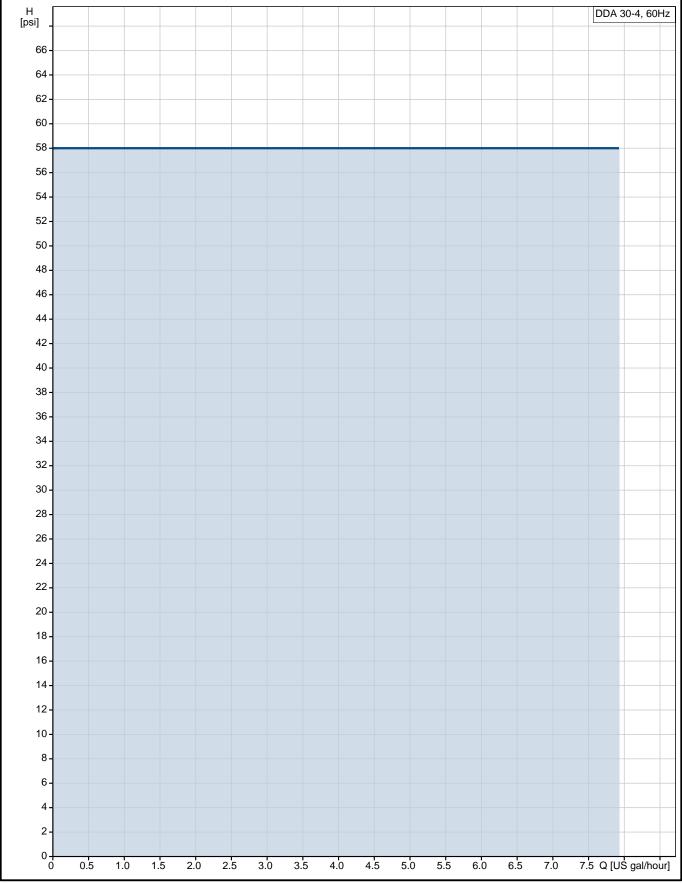

#### Technical:

Type key: DDA 30-4 AR-PV/V/C-F-31I004BG

Max. Flow: 7.925 US gal/hour
Max. flow in slow mode 50%: 3.963 US gal/hour
Max. flow in slow mode 25%: 1.981 US gal/hour

Min flow: 30.0 ml/h Turn-down ratio: 1:1000

### Installation:

Range of ambient temperature: 32 .. 113 °F
Maximum operating pressure: 58 psi
Installation set: YES

Installation type: 3/8"x1/2" up to 60 l/h,10bar

Pump inlet: Hose 3/8x1/2" S
Pump outlet: Hose 3/8x1/2" S
Max. Suction lift during operation: 19.69 ft
Max. Suction lift during priming: 6.562 ft