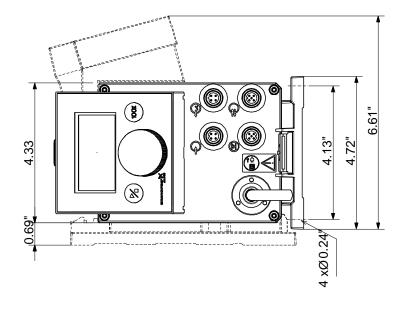

discharge flow.

The click-stop mounting plate allows installation in three different positions without using any additional accessories. The control cube can be turned easily into front, left or right position. The click wheel and the multi-coloured backlit graphical, plain-text LC display make commissioning and operation intuitive. The control elements are protected by a transparent cover.

#### Controls:

Control variant:

Level control:

AR

Level control:

YES

Analog input:

O/4-20 mA

Pulse control:

Ext. Stop input:

Analog output:

O/4-20 mA

**Date:** 11/29/2018

|          |        |                         | Date:        | 11/29/2018 |  |
|----------|--------|-------------------------|--------------|------------|--|
| Position | Count  | Description             |              |            |  |
|          | Journe |                         |              |            |  |
|          |        | Output relays:          | 2            |            |  |
|          |        | Bus communication:      | YES          |            |  |
|          |        |                         |              |            |  |
|          |        | Others:                 |              |            |  |
|          |        | Net weight:             | 6.62 lb      |            |  |
|          |        | Gross weight:           | 8.82 lb      |            |  |
|          |        | Gross weight:<br>COLOR: | RED          |            |  |
|          |        | Custom tariff no        | 9412 FO 00FO |            |  |
|          |        | Custom tariff no.:      | 8413.50.0050 |            |  |
|          |        |                         |              |            |  |
|          |        |                         |              |            |  |
|          |        |                         |              |            |  |
|          |        |                         |              |            |  |
|          |        |                         |              |            |  |
|          |        |                         |              |            |  |
|          |        |                         |              |            |  |
|          |        |                         |              |            |  |
|          |        |                         |              |            |  |
|          |        |                         |              |            |  |
|          |        |                         |              |            |  |
|          |        |                         |              |            |  |
|          |        |                         |              |            |  |
|          |        |                         |              |            |  |
|          |        |                         |              |            |  |
|          |        |                         |              |            |  |
|          |        |                         |              |            |  |
|          |        |                         |              |            |  |
|          |        |                         |              |            |  |
|          |        |                         |              |            |  |
|          |        |                         |              |            |  |
|          |        |                         |              |            |  |
|          |        |                         |              |            |  |
|          |        |                         |              |            |  |
|          |        |                         |              |            |  |
|          |        |                         |              |            |  |
|          |        |                         |              |            |  |
|          |        |                         |              |            |  |
|          |        |                         |              |            |  |
|          |        |                         |              |            |  |
|          |        |                         |              |            |  |
|          |        |                         |              |            |  |
|          |        |                         |              |            |  |
|          |        |                         |              |            |  |
|          |        |                         |              |            |  |
|          |        |                         |              |            |  |
|          |        |                         |              |            |  |
|          |        |                         |              |            |  |
|          |        |                         |              |            |  |
|          |        |                         |              |            |  |
|          |        |                         |              |            |  |
|          |        |                         |              |            |  |
|          |        |                         |              |            |  |
|          |        |                         |              |            |  |
|          |        |                         |              |            |  |
|          |        |                         |              |            |  |
|          |        |                         |              |            |  |
|          |        |                         |              |            |  |
|          |        |                         |              |            |  |
|          |        |                         |              |            |  |
|          |        |                         |              |            |  |
|          |        |                         |              |            |  |
|          |        |                         |              |            |  |
|          |        |                         |              |            |  |
|          |        |                         |              |            |  |
|          |        |                         |              |            |  |
|          |        |                         |              |            |  |
|          | 1      | I                       |              |            |  |