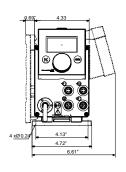

## Electrical data:

Maximum power input - P1: 24 W Main frequency: 60 Hz

Rated voltage: 1 x 100-240 V Enclosure class (IEC 34-5): IP65 / NEMA 4X Length of cable: 4.922 ft

Type of cable plug: USA, Canada Inrush current: 25A at 230V for 2ms