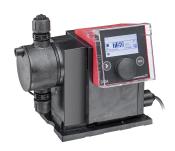

**Date:** 11/29/2018

Position | Count | Description

1 DDA 30-4

Product photo could vary from the actual product

Product No.: 97722689

DDA 30-4 AR-PV/V/C-F-31I004BG

The SMART Digital DDA is a compact positive displacement, diaphragm dosing pump with variable-speed drive (stepper motor) and intelligent control electronics with minimum energy consumption. The SMART Digital Dosing series operates at full stroke length to ensure optimum accuracy, priming and suction, even for high-viscosity or degassing liquids. The duration of each discharge stroke varies according to the capacity set, resulting in optimum smooth and continuous discharge flow