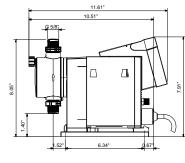

#### Technical:

Type key: DDA 30-4 AR-PV/V/C-F-31I004BG

Max. Flow: 7.925 US gal/hour
Max. flow in slow mode 50%: 3.963 US gal/hour
Max. flow in slow mode 25%: 1.981 US gal/hour

Min flow: 30.0 ml/h Turn-down ratio: 1:1000

### Installation:

Range of ambient temperature: 32 .. 113 °F
Maximum operating pressure: 58 psi
Installation set: YES

Installation type: 3/8"x1/2" up to 60 l/h,10bar

Pump inlet: Hose 3/8x1/2" S
Pump outlet: Hose 3/8x1/2" S
Max. Suction lift during operation: 19.69 ft
Max. Suction lift during priming: 6.562 ft