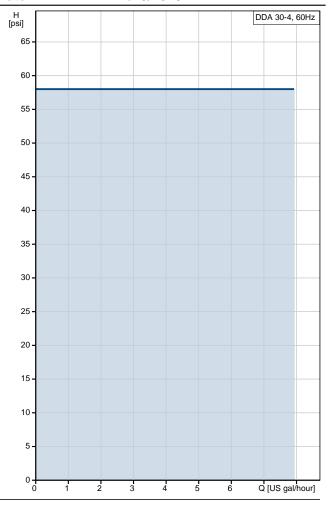

#### Technical:

Type key: DDA 30-4 AR-PV/V/C-F-31I004BG

Max. Flow: 7.925 US gal/hour
Max. flow in slow mode 50%: 3.963 US gal/hour
Max. flow in slow mode 25%: 1.981 US gal/hour

Min flow: 30.0 ml/h Turn-down ratio: 1:1000

### Installation:

Range of ambient temperature: 32 .. 113 °F
Maximum operating pressure: 58 psi
Installation set: YES

Installation type: 3/8"x1/2" up to 60 l/h,10bar

Pump inlet: Hose 3/8x1/2" S
Pump outlet: Hose 3/8x1/2" S
Max. Suction lift during operation: 19.69 ft
Max. Suction lift during priming: 6.562 ft