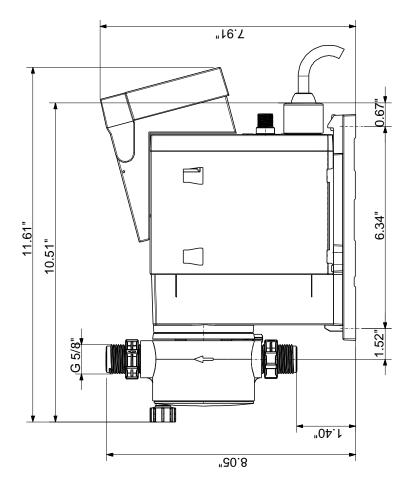

#### Technical:

Type key: DDA 30-4 AR-PV/V/C-F-31I004BG

Max. Flow: 7.925 US gal/hour
Max. flow in slow mode 50%: 3.963 US gal/hour
Max. flow in slow mode 25%: 1.981 US gal/hour

Min flow: 30.0 ml/h Turn-down ratio: 1:1000

### Installation:

Range of ambient temperature: 32 .. 113 °F
Maximum operating pressure: 58 psi
Installation set: YES

Installation type: 3/8"x1/2" up to 60 l/h,10bar

Pump inlet: Hose 3/8x1/2" S
Pump outlet: Hose 3/8x1/2" S
Max. Suction lift during operation: 19.69 ft
Max. Suction lift during priming: 6.562 ft