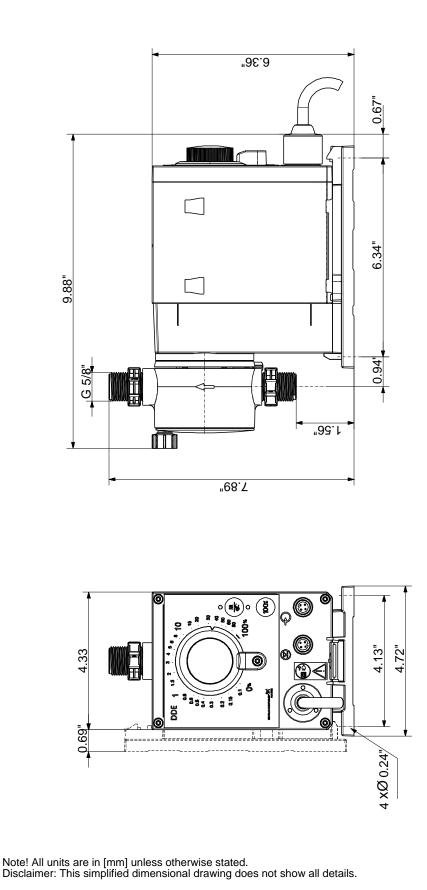

## 97721161 DDE 15-4 60 Hz

|                                      |                                    | Date:        |         | 12/7/ |         |                   |
|--------------------------------------|------------------------------------|--------------|---------|-------|---------|-------------------|
| Description                          | Value                              | H<br>[psi]   |         |       |         | DDE 15-4, 60H     |
| General information:                 |                                    | 65 -         |         |       |         |                   |
| Product name:                        | DDE 15-4                           | -            |         |       |         |                   |
| Product No.:                         | 97721161                           | 60 -         |         |       |         |                   |
| EAN:                                 | 5710622713015                      | 00-          |         |       |         |                   |
| Technical:                           |                                    | -            |         |       |         |                   |
| Type key:                            | DDE 15-4<br>P-PVC/E/C-X-31U7U7BG   | 55 -         |         |       |         |                   |
| Max. Flow:                           | 3.963 US gal/hour                  | 50 -         |         |       |         |                   |
| Min flow:                            | 15.0 ml/h                          | -            |         |       |         |                   |
| Turn-down ratio:                     | 1:1000                             | 45 -         |         |       |         |                   |
| Approvals on nameplate:              | CE,CSA-US,NSF61,RCM                |              |         |       |         |                   |
| Valve type:                          | Standard                           | -            |         |       |         |                   |
| Maximum viscosity at 100 %:          | 50 mPas                            | 40 -         |         |       |         |                   |
| Maximum viscosity in slow mode 50 %: | N/A mPas                           |              |         |       |         |                   |
| Maximum viscosity in slow mode 25 %: |                                    | 35 -         |         |       |         |                   |
| Accuracy of repeatability:           | 5 %                                | -            |         |       |         |                   |
| Materials:                           |                                    | 30 -         |         |       |         |                   |
| Dosing head:                         | PVC (Polyvinyl chloride)           | -            |         |       |         |                   |
| Valve ball:                          | Ceramic                            | 25 -         |         |       |         |                   |
| Gasket:                              | EPDM                               | 25           |         |       |         |                   |
| Installation:                        |                                    | -            |         |       |         |                   |
| Range of ambient temperature:        | 32 113 °F                          | 20 -         |         |       |         |                   |
| Maximum operating pressure:          | 58 psi                             | -            |         |       |         |                   |
| Installation set:                    | NO                                 | 15           |         |       |         |                   |
| Installation type:                   | No installation set                |              |         |       |         |                   |
| Pump inlet:                          | 0.17x 1/4, 1/4x3/8,<br>3/8x1/2"    | 10-          |         |       |         |                   |
| Pump outlet:                         | 0.17x 1/4, 1/4x3/8,<br>3/8x1/2"    | <b>5</b> -   |         |       |         |                   |
| Max. Suction lift during operation:  | 19.69 ft                           | -            |         |       |         |                   |
| Max. Suction lift during priming:    | 9.843 ft                           | - 0 <b> </b> | 0.5 1.0 | ) 1.5 | 2.0 2.5 | 3.0 Q [US gal/hou |
| Liquid:                              |                                    |              | 0.0 1.0 | 1.5   | 2.0 2.5 | 5.0 Q [00 gai/100 |
| Pumped liquid:                       | Water                              |              |         |       |         |                   |
| Liquid temperature range:            | 14 113 °F                          | 0.69         | 4.33    |       | 9       | 88"               |
| Liquid temperature during operation: | 68 °F                              |              |         | Ŧ     |         |                   |
| Density:                             | 62.29 lb/ft <sup>3</sup>           | -            |         |       |         |                   |
| Electrical data:                     | 02.20 .2,11                        |              |         |       |         |                   |
| Maximum power input - P1:            | 19 W                               | -            |         | 7.89" |         |                   |
| Main frequency:                      | 60 Hz                              | - (8_        |         | ~     |         |                   |
| Rated voltage:                       | 1 x 100-240 V                      |              |         |       |         |                   |
| Enclosure class (IEC 34-5):          | IP65 / NEMA 4X                     | · LP2        |         |       |         |                   |
| Length of cable:                     | 4.922 ft                           | 4 xØ 0.24    | 4.13"   |       | 0.94*   | 6.34" 0.67"       |
| Type of cable plug:                  | USA, Canada                        | ······       | 4.72"   |       |         |                   |
| Inrush current:                      | 25A, Canada<br>25A at 230V for 2ms |              |         |       |         |                   |
| Controls:                            | 2017 at 2004 101 21113             |              |         |       |         |                   |
| Control variant:                     | Р                                  |              |         |       |         |                   |
| Level control:                       |                                    |              |         |       |         |                   |
|                                      | YES                                |              |         |       |         |                   |
| Pulse control:                       | YES                                |              |         |       |         |                   |
| Ext. Stop input:                     | YES                                |              |         |       |         |                   |
| Output relays:                       | YES                                |              |         |       |         |                   |
| Others:                              | 4 44 11                            |              |         |       |         |                   |
| Net weight:                          | 4.41 lb                            |              |         |       |         |                   |
| Gross weight:                        | 6.62 lb                            |              |         |       |         |                   |
| Custom tariff no.:                   | 8413.50.0050                       |              |         |       |         |                   |