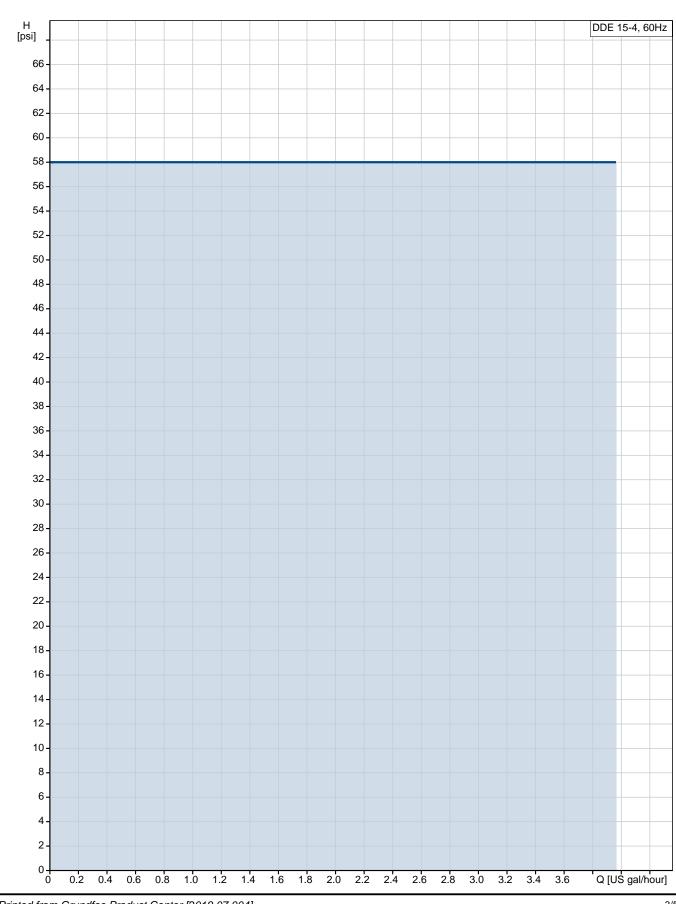

## 97721161 DDE 15-4 60 Hz

|                                      |                                    | Date:        |         | 12/7/ |         |                   |
|--------------------------------------|------------------------------------|--------------|---------|-------|---------|-------------------|
| Description                          | Value                              | H<br>[psi]   |         |       |         | DDE 15-4, 60H     |
| General information:                 |                                    | 65 -         |         |       |         |                   |
| Product name:                        | DDE 15-4                           | -            |         |       |         |                   |
| Product No.:                         | 97721161                           | 60 -         |         |       |         |                   |
| EAN:                                 | 5710622713015                      | 00-          |         |       |         |                   |
| Technical:                           |                                    | -            |         |       |         |                   |
| Type key:                            | DDE 15-4<br>P-PVC/E/C-X-31U7U7BG   | 55 -         |         |       |         |                   |
| Max. Flow:                           | 3.963 US gal/hour                  | 50 -         |         |       |         |                   |
| Min flow:                            | 15.0 ml/h                          | -            |         |       |         |                   |
| Turn-down ratio:                     | 1:1000                             | 45 -         |         |       |         |                   |
| Approvals on nameplate:              | CE,CSA-US,NSF61,RCM                |              |         |       |         |                   |
| Valve type:                          | Standard                           | -            |         |       |         |                   |
| Maximum viscosity at 100 %:          | 50 mPas                            | 40 -         |         |       |         |                   |
| Maximum viscosity in slow mode 50 %: | N/A mPas                           |              |         |       |         |                   |
| Maximum viscosity in slow mode 25 %: |                                    | 35 -         |         |       |         |                   |
| Accuracy of repeatability:           | 5 %                                | -            |         |       |         |                   |
| Materials:                           |                                    | 30 -         |         |       |         |                   |
| Dosing head:                         | PVC (Polyvinyl chloride)           | -            |         |       |         |                   |
| Valve ball:                          | Ceramic                            | 25 -         |         |       |         |                   |
| Gasket:                              | EPDM                               | 25           |         |       |         |                   |
| Installation:                        |                                    | -            |         |       |         |                   |
| Range of ambient temperature:        | 32 113 °F                          | 20 -         |         |       |         |                   |
| Maximum operating pressure:          | 58 psi                             | -            |         |       |         |                   |
| Installation set:                    | NO                                 | 15           |         |       |         |                   |
| Installation type:                   | No installation set                |              |         |       |         |                   |
| Pump inlet:                          | 0.17x 1/4, 1/4x3/8,<br>3/8x1/2"    | 10-          |         |       |         |                   |
| Pump outlet:                         | 0.17x 1/4, 1/4x3/8,<br>3/8x1/2"    | <b>5</b> -   |         |       |         |                   |
| Max. Suction lift during operation:  | 19.69 ft                           | -            |         |       |         |                   |
| Max. Suction lift during priming:    | 9.843 ft                           | - 0 <b> </b> | 0.5 1.0 | ) 1.5 | 2.0 2.5 | 3.0 Q [US gal/hou |
| Liquid:                              |                                    |              | 0.0 1.0 | 1.5   | 2.0 2.5 | 5.0 Q [00 gai/100 |
| Pumped liquid:                       | Water                              |              |         |       |         |                   |
| Liquid temperature range:            | 14 113 °F                          | 0.69         | 4.33    |       | 9       | 88"               |
| Liquid temperature during operation: | 68 °F                              |              |         | Ŧ     |         |                   |
| Density:                             | 62.29 lb/ft <sup>3</sup>           | -            |         |       |         |                   |
| Electrical data:                     | 02.20 .2,11                        |              |         |       |         |                   |
| Maximum power input - P1:            | 19 W                               | -            |         | 7.89" |         |                   |
| Main frequency:                      | 60 Hz                              | - (8_        |         | ~     |         |                   |
| Rated voltage:                       | 1 x 100-240 V                      |              |         |       |         |                   |
| Enclosure class (IEC 34-5):          | IP65 / NEMA 4X                     | · LP2        |         |       |         |                   |
| Length of cable:                     | 4.922 ft                           | 4 xØ 0.24    | 4.13"   |       | 0.94*   | 6.34" 0.67"       |
| Type of cable plug:                  | USA, Canada                        | ······       | 4.72"   |       |         |                   |
| Inrush current:                      | 25A, Canada<br>25A at 230V for 2ms |              |         |       |         |                   |
| Controls:                            | 2017 at 2004 101 21113             |              |         |       |         |                   |
| Control variant:                     | Р                                  |              |         |       |         |                   |
| Level control:                       |                                    |              |         |       |         |                   |
|                                      | YES                                |              |         |       |         |                   |
| Pulse control:                       | YES                                |              |         |       |         |                   |
| Ext. Stop input:                     | YES                                |              |         |       |         |                   |
| Output relays:                       | YES                                |              |         |       |         |                   |
| Others:                              | 4 44 11                            |              |         |       |         |                   |
| Net weight:                          | 4.41 lb                            |              |         |       |         |                   |
| Gross weight:                        | 6.62 lb                            |              |         |       |         |                   |
| Custom tariff no.:                   | 8413.50.0050                       |              |         |       |         |                   |