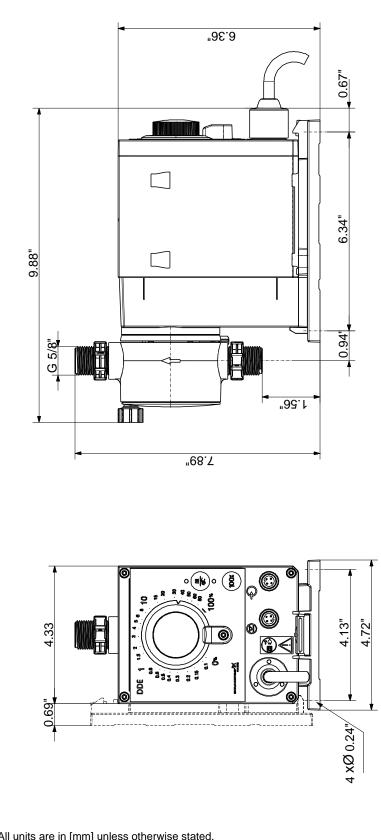

## 98147375 DDE 15-4 60 Hz

|                                      |                                   | Date:           |           |     | 12/7/ | 2018     |              |       |         |                  |
|--------------------------------------|-----------------------------------|-----------------|-----------|-----|-------|----------|--------------|-------|---------|------------------|
| Description                          | Value                             | H<br>[psi]      |           |     |       |          |              |       | DDE 15- | 4, 60H           |
| General information:                 |                                   | 65 -            |           |     |       |          |              |       |         |                  |
| Product name:                        | DDE 15-4                          | 0.5             |           |     |       |          |              |       |         |                  |
| Product No.:                         | 98147375                          |                 |           |     |       |          |              |       |         |                  |
| EAN:                                 | 5711490474725                     | 60 -            |           |     |       |          |              |       |         |                  |
| Technical:                           |                                   |                 |           |     |       |          |              |       |         |                  |
| Туре кеу:                            | DDE 15-4<br>PR-PVC/V/C-X-31I004BG | 55 -            |           |     |       |          |              |       |         |                  |
| Max. Flow:                           | 3.963 US gal/hour                 | 50 -            |           |     |       |          |              |       |         |                  |
| Min flow:                            | 15.0 ml/h                         |                 |           |     |       |          |              |       |         |                  |
| Turn-down ratio:                     | 1:1000                            |                 |           |     |       |          |              |       |         |                  |
| Approvals on nameplate:              | CE,CSA-US,NSF61,RCM               | 45 -            |           |     |       |          |              |       |         |                  |
| Valve type:                          | Standard                          |                 |           |     |       |          |              |       |         |                  |
| Maximum viscosity at 100 %:          | 50 mPas                           | 40 -            |           |     |       |          |              |       |         |                  |
|                                      |                                   |                 |           |     |       |          |              |       |         |                  |
| Maximum viscosity in slow mode 50 %: |                                   | 35 -            |           |     |       |          |              |       |         |                  |
| Maximum viscosity in slow mode 25 %: | N/A mPas                          |                 |           |     |       |          |              |       |         |                  |
| Accuracy of repeatability:           | 5 %                               |                 |           |     |       |          |              |       |         |                  |
| Materials:                           |                                   | 30 -            |           |     |       |          |              |       |         |                  |
| Dosing head:                         | PVC (Polyvinyl chloride)          |                 |           |     |       |          |              |       |         |                  |
| Valve ball:                          | Ceramic                           | 25 -            |           |     |       |          |              |       |         |                  |
| Gasket:                              | FKM                               |                 |           |     |       |          |              |       |         |                  |
| Installation:                        |                                   | 20 -            |           |     |       |          |              |       |         |                  |
| Range of ambient temperature:        | 32 113 °F                         |                 |           |     |       |          |              |       |         |                  |
| Maximum operating pressure:          | 58 psi                            | 45              |           |     |       |          |              |       |         |                  |
| Installation set:                    | YES                               | 15 -            |           |     |       |          |              |       |         |                  |
| Installation type:                   | 3/8"x1/2" up to 60<br>l/h,10bar   | <b>-</b><br>10- |           |     |       |          |              |       |         |                  |
| Pump inlet:                          | Hose 3/8x1/2" S                   |                 |           |     |       |          |              |       |         |                  |
| Pump outlet:                         | Hose 3/8x1/2" S                   | 5 -             |           |     |       |          |              |       |         |                  |
| Max. Suction lift during operation:  | 19.69 ft                          | -               |           |     |       |          |              |       |         |                  |
| Max. Suction lift during priming:    | 9.843 ft                          |                 |           |     |       |          |              |       |         |                  |
| Liquid:                              |                                   | 0               | 0.5       | 1.0 | 1.5   | 2.0      | 2.5          | 3.0   |         | gal/hour         |
| Pumped liquid:                       | Water                             |                 |           |     |       |          |              |       |         |                  |
| Liquid temperature range:            | 14 113 °F                         |                 |           |     |       |          |              |       |         |                  |
| Liquid temperature during operation: | 68 °F                             | 0.69            | 4.33      |     |       | G 5/8    | 9.88"        |       |         |                  |
| Density:                             | 62.29 lb/ft <sup>3</sup>          |                 |           |     | T     |          |              |       |         |                  |
| Electrical data:                     |                                   |                 |           | -   |       |          |              |       | $\neg$  | f                |
| Maximum power input - P1:            | 19 W                              |                 | $\square$ |     |       |          | <u> ∥</u> ⊣∟ |       |         |                  |
| Main frequency:                      | 60 Hz                             |                 |           | ٢   | 7.89" |          |              |       |         |                  |
| Rated voltage:                       | 1 x 100-240 V                     |                 | <u> </u>  |     |       |          |              |       | 141     | 6.36             |
| Enclosure class (IEC 34-5):          | IP65 / NEMA 4X                    |                 | ၜႃၛၛ      | õ   |       |          | ╹│ _│        |       |         | $ \rightarrow  $ |
| Length of cable:                     | 4.922 ft                          |                 |           | -   |       | 1.56     |              |       | <u></u> | υ                |
| Type of cable plug:                  | USA, Canada                       | 4 xØ 0.24       | 4.13"     |     |       | <b>_</b> | 94"          | 6.34" | 0.67    |                  |
|                                      |                                   |                 | 4.1Z      | +   |       |          |              |       |         |                  |
| Inrush current:<br>Controls:         | 25A at 230V for 2ms               |                 |           |     |       |          |              |       |         |                  |
|                                      |                                   |                 |           |     |       |          |              |       |         |                  |
| Control variant:                     | PR                                |                 |           |     |       |          |              |       |         |                  |
| Ext. Stop input:                     | NO                                |                 |           |     |       |          |              |       |         |                  |
| Others:                              |                                   |                 |           |     |       |          |              |       |         |                  |
| Net weight:                          | 4.41 lb                           |                 |           |     |       |          |              |       |         |                  |
| Gross weight:                        | 6.62 lb                           |                 |           |     |       |          |              |       |         |                  |

## 98147375 DDE 15-4 60 Hz

Note! All units are in [mm] unless otherwise stated. Disclaimer: This simplified dimensional drawing does not show all details.