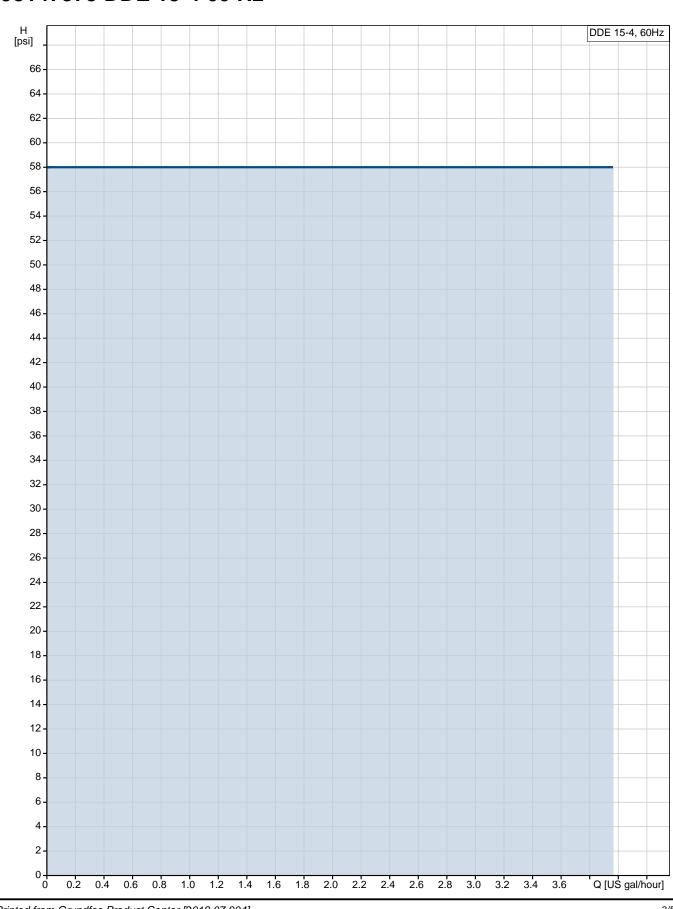

## 98147375 DDE 15-4 60 Hz

|                                      |                                   | Date:           |           |     | 12/7/ | 2018     |              |       |         |                  |
|--------------------------------------|-----------------------------------|-----------------|-----------|-----|-------|----------|--------------|-------|---------|------------------|
| Description                          | Value                             | H<br>[psi]      |           |     |       |          |              |       | DDE 15- | 4, 60H           |
| General information:                 |                                   | 65 -            |           |     |       |          |              |       |         |                  |
| Product name:                        | DDE 15-4                          | 0.5             |           |     |       |          |              |       |         |                  |
| Product No.:                         | 98147375                          |                 |           |     |       |          |              |       |         |                  |
| EAN:                                 | 5711490474725                     | 60 -            |           |     |       |          |              |       |         |                  |
| Technical:                           |                                   |                 |           |     |       |          |              |       |         |                  |
| Туре кеу:                            | DDE 15-4<br>PR-PVC/V/C-X-31I004BG | 55 -            |           |     |       |          |              |       |         |                  |
| Max. Flow:                           | 3.963 US gal/hour                 | 50 -            |           |     |       |          |              |       |         |                  |
| Min flow:                            | 15.0 ml/h                         |                 |           |     |       |          |              |       |         |                  |
| Turn-down ratio:                     | 1:1000                            |                 |           |     |       |          |              |       |         |                  |
| Approvals on nameplate:              | CE,CSA-US,NSF61,RCM               | 45 -            |           |     |       |          |              |       |         |                  |
| Valve type:                          | Standard                          |                 |           |     |       |          |              |       |         |                  |
| Maximum viscosity at 100 %:          | 50 mPas                           | 40 -            |           |     |       |          |              |       |         |                  |
|                                      |                                   |                 |           |     |       |          |              |       |         |                  |
| Maximum viscosity in slow mode 50 %: |                                   | 35 -            |           |     |       |          |              |       |         |                  |
| Maximum viscosity in slow mode 25 %: | N/A mPas                          |                 |           |     |       |          |              |       |         |                  |
| Accuracy of repeatability:           | 5 %                               |                 |           |     |       |          |              |       |         |                  |
| Materials:                           |                                   | 30 -            |           |     |       |          |              |       |         |                  |
| Dosing head:                         | PVC (Polyvinyl chloride)          |                 |           |     |       |          |              |       |         |                  |
| Valve ball:                          | Ceramic                           | 25 -            |           |     |       |          |              |       |         |                  |
| Gasket:                              | FKM                               |                 |           |     |       |          |              |       |         |                  |
| Installation:                        |                                   | 20 -            |           |     |       |          |              |       |         |                  |
| Range of ambient temperature:        | 32 113 °F                         |                 |           |     |       |          |              |       |         |                  |
| Maximum operating pressure:          | 58 psi                            | 45              |           |     |       |          |              |       |         |                  |
| Installation set:                    | YES                               | 15 -            |           |     |       |          |              |       |         |                  |
| Installation type:                   | 3/8"x1/2" up to 60<br>l/h,10bar   | <b>-</b><br>10- |           |     |       |          |              |       |         |                  |
| Pump inlet:                          | Hose 3/8x1/2" S                   |                 |           |     |       |          |              |       |         |                  |
| Pump outlet:                         | Hose 3/8x1/2" S                   | 5 -             |           |     |       |          |              |       |         |                  |
| Max. Suction lift during operation:  | 19.69 ft                          | -               |           |     |       |          |              |       |         |                  |
| Max. Suction lift during priming:    | 9.843 ft                          |                 |           |     |       |          |              |       |         |                  |
| Liquid:                              |                                   | 0               | 0.5       | 1.0 | 1.5   | 2.0      | 2.5          | 3.0   |         | gal/hour         |
| Pumped liquid:                       | Water                             |                 |           |     |       |          |              |       |         |                  |
| Liquid temperature range:            | 14 113 °F                         |                 |           |     |       |          |              |       |         |                  |
| Liquid temperature during operation: | 68 °F                             | 0.69            | 4.33      |     |       | G 5/8    | 9.88"        |       |         |                  |
| Density:                             | 62.29 lb/ft <sup>3</sup>          |                 |           |     | T     |          |              |       |         |                  |
| Electrical data:                     |                                   |                 |           | -   |       |          |              |       | $\neg$  | f                |
| Maximum power input - P1:            | 19 W                              |                 | $\square$ |     |       |          | <u> ∥</u> ⊣∟ |       |         |                  |
| Main frequency:                      | 60 Hz                             |                 |           | ٢   | 7.89" |          |              |       |         |                  |
| Rated voltage:                       | 1 x 100-240 V                     |                 | <u> </u>  |     |       |          |              |       | 141     | 6.36             |
| Enclosure class (IEC 34-5):          | IP65 / NEMA 4X                    |                 | ၜႃၛၛ      | õ   |       |          | ╹│ _│        |       |         | $ \rightarrow  $ |
| Length of cable:                     | 4.922 ft                          |                 |           | -   |       | 1.56     |              |       | <u></u> | υ                |
| Type of cable plug:                  | USA, Canada                       | 4 xØ 0.24       | 4.13"     |     |       | <b>_</b> | 94"          | 6.34" | 0.67    |                  |
|                                      |                                   |                 | 4.1Z      | +   |       |          |              |       |         |                  |
| Inrush current:<br>Controls:         | 25A at 230V for 2ms               |                 |           |     |       |          |              |       |         |                  |
|                                      |                                   |                 |           |     |       |          |              |       |         |                  |
| Control variant:                     | PR                                |                 |           |     |       |          |              |       |         |                  |
| Ext. Stop input:                     | NO                                |                 |           |     |       |          |              |       |         |                  |
| Others:                              |                                   |                 |           |     |       |          |              |       |         |                  |
| Net weight:                          | 4.41 lb                           |                 |           |     |       |          |              |       |         |                  |
| Gross weight:                        | 6.62 lb                           |                 |           |     |       |          |              |       |         |                  |